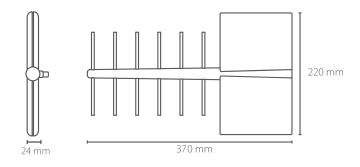

### **Characteristic:**

- Antenna Gain 27 dBi
- Amplifier Gain 20 dB
- Frequencies UHF (470-790 MHz)
- Female F-connector
- Input voltage  $5 \pm 0.5$  VDC (power cable included)
- Dimensions 370 x 220 x 24 mm