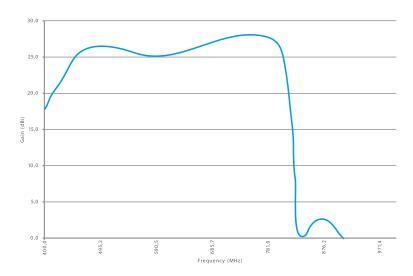

### **Characteristic:**

- Antenna Gain 27 dBi
- Amplifier Gain 20 dB
- Frequencies UHF (470-790 MHz)
- Female F-connector
- Input voltage  $5 \pm 0.5$  VDC (power cable included)
- Dimensions 370 x 220 x 24 mm