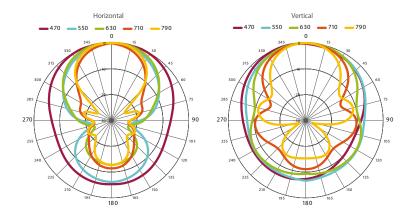

#### **Main Features:**

- Compatible with DVB-T/T2, ISDB-T
- Frequencies UHF (470-790 MHz)
- · Stylish and compact design
- Easy installation
- Build-in amplifier
- 5V power supplier included
- INERT Technology active antenna

### **Characteristic:**

- Antenna Gain 27 dBi
- Amplifier Gain 20 dB
- Frequencies UHF (470-790 MHz)
- Female F-connector
- Input voltage  $5 \pm 0.5$  VDC (power cable included)
- Dimensions 370 x 220 x 24 mm