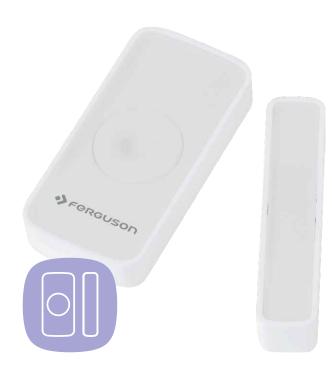

## Open/Close sensor

- Cordless technology
- Small in size, quick & easy instalation

Ferguson's Multipurpose Sensor is able to access the state of the opening/closing doors, windows, gates, garage doors (and others) and pass this information stright to you via Smart Hub. The small size enables very easy installation. Minimal power consumption provides one to two years of work on one battery.