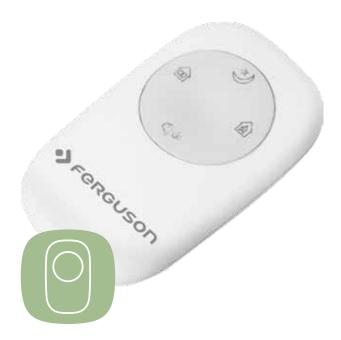

## Remote Controller FS1RC

- Arm or disarm the system
- · Keep your phone free
- Direct system mode change
- Panic button

The remote controller allows the control of the Smart Home from the palm of your hand. It allows you to arm and disarm the system and in emergency situations to use the so-called "Panic button", that will emit siren signals and alarm lights to inform about the danger all household members.