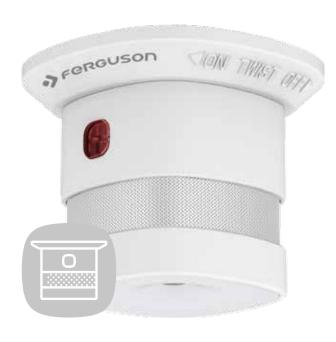

## Smoke Detector FS1SD

The camera is Ferguson's SmartHome system compatible. It can be used alone.

- Operating Voltage: DC3V (CR123A Lithium Battery)
- Static Current: <= 10μA
- Alarm Current: <= 60mA
- Sound Level: 85dB/3m
- Working Temperature: -10°C +50°C
- Working Humidity: <= 95%RH
- Dimensions: 60\*60\*49.2mm

- Detects smoke leaks
- Emits alarm sounds, flashes with red light
- Small size, portability, ease of installation

Smoke detector is mainly mounted near the fireplace, central heating furnace or microwave and protects the life of the household in the first stage of a fire, when the battle with time is so important for the success of evacuation. It warns the residents about fire sounding alarm signal and lighting the LED lights. Its characteristic feature is the mobility and ease of installation without the need for costly cable installations. Meet the trurly mobile and lightweight sensor that can save your life!