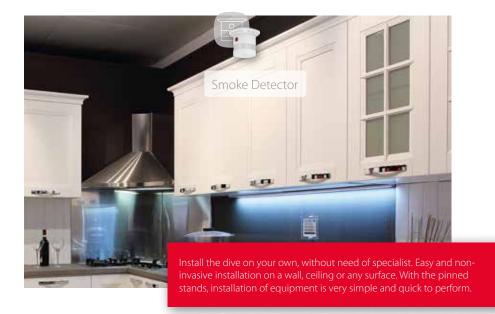

- Detects smoke leaks
- Emits alarm sounds, flashes with red light
- Small size, portability, ease of installation

Smoke detector is mainly mounted near the fireplace, central heating furnace or microwave and protects the life of the household in the first stage of a fire, when the battle with time is so important for the success of evacuation. It warns the residents about fire sounding alarm signal and lighting the LED lights. Its characteristic feature is the mobility and ease of installation without the need for costly cable installations. Meet the trurly mobile and lightweight sensor that can save your life!