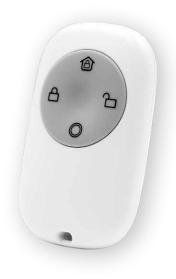

## Remote Controller FS2RC

It is part of the Ferguson SmartHome 2.0 system, requires the FS2SH gateway.

- Arming or disarming the system
- Control your smart home without a phone
- Direct change of operating mode
- Emergency/panic button

The remote control allows you to control the Smart Home system. It allows you to arm and disarm the system, and in case of emergency, use the so-called "Panic button" of the alarm siren signal and its light signaling to notify all household members of the danger.