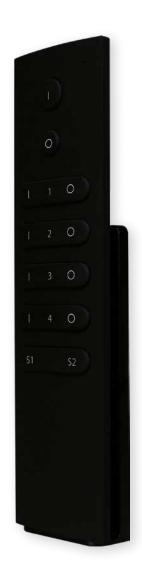

## Wireless ZigBee remote controller/dimmer FSRDS

It is part of the Ferguson Smart Home system. Requires Ferguson Smart Hub 2.0 FS2SH control panel.

Discover a new dimension of convenience and innovation with the ZigBee FS2RDS Wireless Remote Dimmer. Designed with your convenience in mind, our remote allows for hassle-free control of the lighting in your home, office or any space. With advanced ZigBee 3.0 technology, it provides unparalleled connection and control capabilities.

- **ZigBee 3.0 Protocol:** Modern standard ensuring wide compatibility with ZigBee devices.
- **Touch Pairing:** Intuitive and fast pairing of devices using the Touchlink function.
- **Group Control:** Ability to control up to 4 lighting groups, each containing up to 30 devices.
- **Scene Control:** Option to save and recall two scenes for each group, allowing you to instantly adapt the lighting to your needs.
- **Long Range:** Signal transmission up to 30 meters in open space.
- **Energy Efficiency:** Mesh technology guarantees long battery life.
- High Quality: Compliance with CE, FC and ROHS standards ensuring the highest quality and safety.

💋 zigbee

• Operating voltage: 3VDC (CR2032)

- Transmission frequency: 2.4GHz
- Transmission range (open space): 30m
- Dimming range: 0.1%-100%
- Dimensions: 150x38.6x12mm
- · Protection class: IP20

EAN: 5907115004556