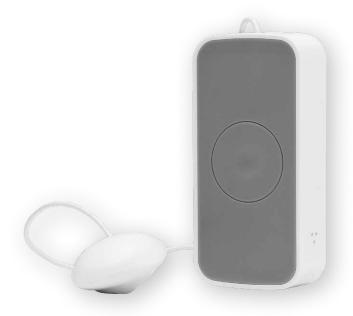

## Water Leak Sensor FS2WL

It is part of the Ferguson SmartHome 2.0 system, requires the FS2SH gateway.

- Detects leaks and flooding
- Quick response and discreet assembly
- React before the damage is serious

The flood sensor will ensure the safety of rooms with water and sewage systems. Its extraordinary lightness makes the installation of the sensor in a bathroom or boiler room very simple and takes seconds. Alarm signals from the sensor help minimize leakage losses. The sensor consists of a floormounted flood detector and a communication module that is attached to the wall.