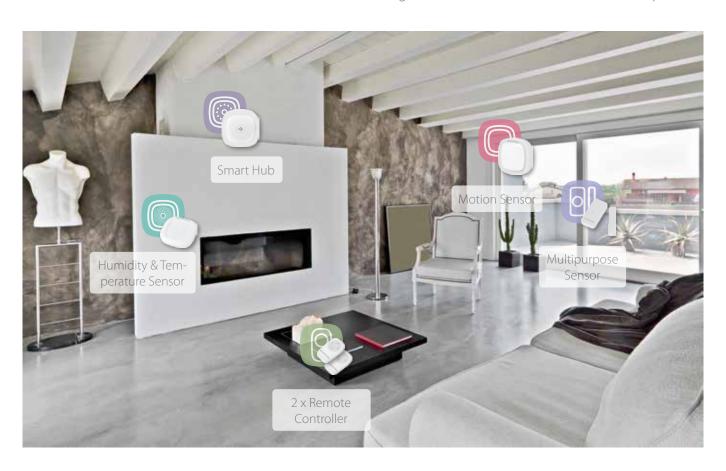

## Kit components

Control your home remotely Supports both Wi-Fi and ZigBee standards Built-in siren sound and

Smart Hub

LED backlight

Motion Sensor Motion sensor Make your home react to motion! Works many years on a single battery

Multipurpose Sensor

Open/Close sensor Cordless technology Small in size, quick & easy instalation

2 x Remote Controller Arm or disarm the system Keep your phone free Direct system mode change Panic button

Humidity & Temperature Sensor

Temperature and humidity measure Smartphone graphical analysis Modern, small & stylish design

intelligent home slutions don't have to be expensive

ZigBee is a language for wireless communication between devices of everyday use, which probably are already in your home or work! The elements of our system work with components of other manufacturers, and vice versa – all thanks to a modern standard: ZigBee.