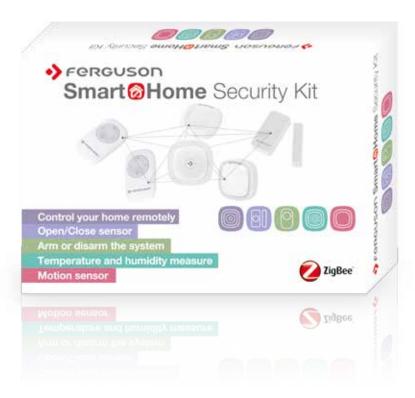

## Security Kit

Ferguson Smart Home Security Kit is a most needed package of sensors in every home. Thanks to the Security Kit you can always keep an eye on safety and life of your family. All components of the system interact with each other and transmit informations directly to your phone or tablet.

## Kit components

Control your home remotely Supports both Wi-Fi and ZigBee standards Built-in siren sound and

Smart Hub

LED backlight

Motion Sensor Motion sensor Make your home react to motion! Works many years on a single battery

Multipurpose Sensor

Open/Close sensor Cordless technology Small in size, quick & easy instalation

2 x Remote Controller Arm or disarm the system Keep your phone free Direct system mode change Panic button

Humidity & Temperature Sensor

Temperature and humidity measure Smartphone graphical analysis Modern, small & stylish design

intelligent home slutions don't have to be expensive

ZigBee is a language for wireless communication between devices of everyday use, which probably are already in your home or work! The elements of our system work with components of other manufacturers, and vice versa – all thanks to a modern standard: ZigBee.