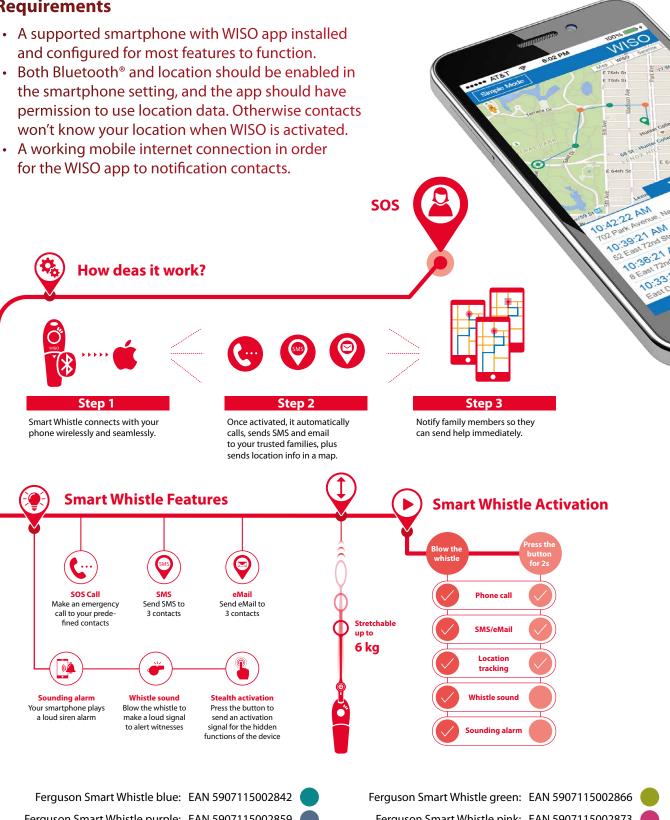

## **World's Easiest Personal Safety Device**

Blow the whistle or press button for 2 seconds can promptly activate your emergency calling, SOS texts, and emails to your pre-selected contacts. Immediate help from friends and families can be provided in the moment of need.

## **Emergency Location Tracking**

Sends simple and discreet map view location tracking info in the text and email. Location info can update continuously in 2-3 mins.

## Requirements

and configured for most features to function.

Ferguson Smart Whistle purple: EAN 5907115002859

Ferguson Smart Whistle pink: EAN 5907115002873