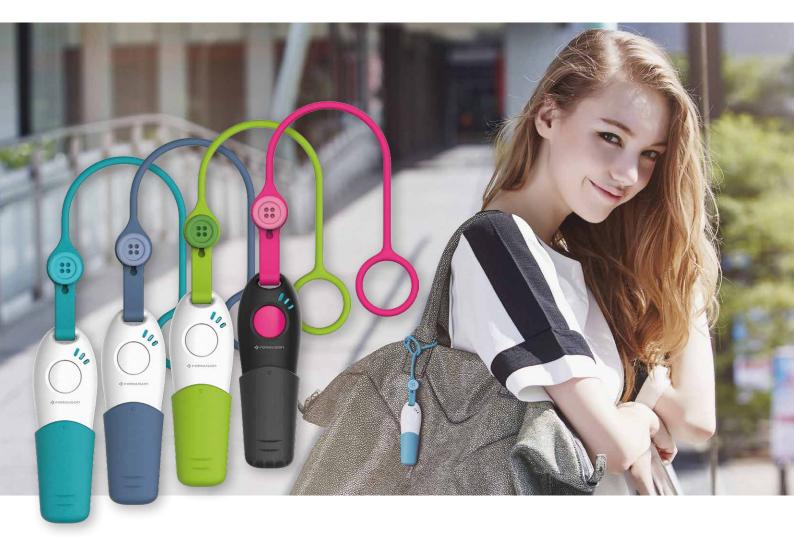

## **World's Easiest Personal Safety Device**

Blow the whistle or press button for 2 seconds can promptly activate your emergency calling, SOS texts, and emails to your pre-selected contacts. Immediate help from friends and families can be provided in the moment of need.

## **Thoughtfully-designed Accessories**

Stretchy strap and protective case makes WISO the perfect safety companion. Pick your favorite color to stylize your carry-on, work bag and arm band.

Personal Emergency Alarm.