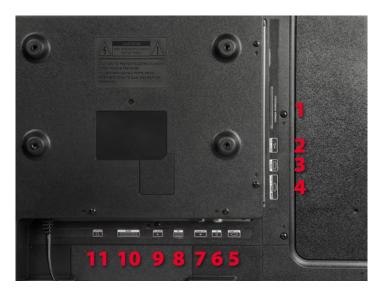

#### Inputs/Output

- 1. Conditional Access Module CI+
- 2. USB
- 3. HDMI 3
- 4. HDMI 2 / MHL
- 5. HDMI 1
- 6. RF
- 7. Coaxial OUT
- 8. VGA / PC
- 9. PC-Audio
- 10. SCART
- 11. Audio IN