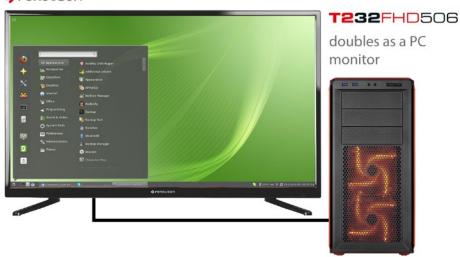

Ferguson T232FHD506 has a very good image quality and color reproduction. The LCD panel has powerful LED backlight technology, offers a very good contrast of 5000:1 and wide viewing angles of 178/178 degrees. Large selection of slots access allows you to connect to your TV almost any external device including smartphones, tablets (also with MHL technology), game consoles and computers. Especially in the case of computers Ferguson T232FHD506 excels in the role of the monitor.