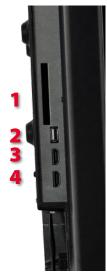

#### Inputs/Output

- 1. Conditional Access Module CI+
- 2. USB
- 3. HDMI 3
- 4. HDMI 2 / MHL
- 5. HDMI 1
- 6. RF
- 7. Coaxial OUT
- 8. VGA / PC
- 9. PC-Audio
- 10. SCART
- 11. Audio IN