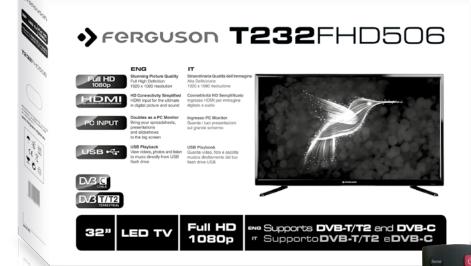

Meet versatile, well equipped with all the features you need TV receiver - Ferguson T232FHD506. In this model special attention was paid to the support of **DVB-T, DVB-T2 and DVB-C** standards for reception of terrestrial and cable TV, so there would be no need to spend money on external receivers. Now one can watch TV broadcasts using a built-in, hybrid DVB tuner.

Full HD 1080p

supports **DVB-T/T2** and **DVB-C** 

#### **Main features:**

- Support of DVB-T, DVB-T2 and DVB-C standards in one device!
- Full HD 1080p resolution.
- Excellent quality LED panel supports

   among other technologies dynamic
   noise reduction, adaptive deinterlacing,
   color deepening technology and motion
   compensation removing ghost effect
   and image blur effect in fast video
   sequences known of the cheaper TV sets.
- Multimedia support just plug a USB drive with the media to display your photos, videos or music and have a good time with your loved ones watching them! Of course, built-in and external subtitles are supported.
- MHL technology connect your smartphone or tablet and enjoy high-definition video directly on your TV screen.
- A multitude of inputs and outputs allows you to connect almost any external device (3xHDMI, VGA, MHL, headphone jack, SCART, etc.)
- Good and clear sound provided by two 5W speakers.
- Conditional Access Module in the CI+ standard.