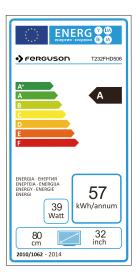

### **Technical Specifications:**

• Screen size: 32"

• **Resolution:** up to 1920x1080 60Hz pixels (Full HD)

Aspect ratio: 16:9
Contrast: 5000:1
Response time: 8ms
Viewing angle: 178/178

 The most important image enhancement technologies: 3D noise reduction, dynamic noise reduction, adaptive deinterlacing, motion compensation

 Supported video standards: H.264 / MPEG1 / MPEG2 / MPEG4 / XviD / VC1

• Supported audio standards: MP3 / LPCM

• Supported image standards: JPG / JPEG

• **Supported video systems:** PAL, NTSC, SECAM

• Power supply: AC 180-240V 50 / 60Hz

 Dimensions with stand (width x height x depth): 731x475x196 mm

 Dimensions without stand (width x height x depth): 731x437x80 mm

• Weight: 5,8kg

in high definition directly on the TV!