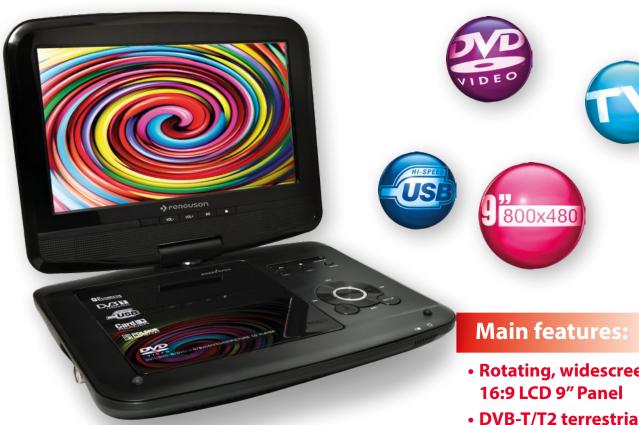

Sit back, relax and watch your favourite videos on the Cute9T2 player with a 9-inch digital LCD screen. You can watch your favorite DVD and XviD movies, listen to music from MP3 files, watch terrestrial television in DVB-T/T2 standards and admire your JPEG photos anywhere and anytime. Among many other portable DVD player models,

Cute9 T2 is distinguished by a large 9-inch screen with digital matrix with high resolution 800x480 pixels (budget 7-inch players have analog panel with a resolution of only 480x234 pixels) included remote control and car charger.

- Rotating, widescreen
- DVB-T/T2 terrestrial television
- Built-in stereo speakers
- Audio/video inputs and outputs
- Support for HD media files
- Support for external subtitles
- USB 2.0 port photos, music and movies from a USB stick
- Built-in SD/MMC/MS memory card reader
- Support for JPG, MP3 files