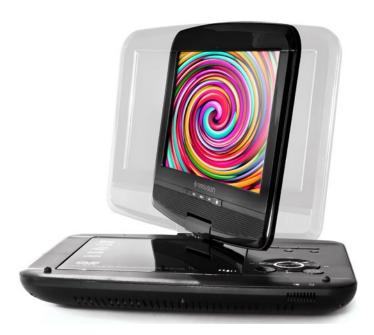

Sit back, relax and watch your favourite videos on the Cute9T2 player with a 9-inch digital LCD screen. You can watch your favorite DVD and XviD movies, listen to music from MP3 files, watch terrestrial television in DVB-T/T2 standards and admire your JPEG photos anywhere and anytime. Among many other portable DVD player models,

Cute9 T2 is distinguished by a large 9-inch screen with digital matrix with high resolution 800x480 pixels (budget 7-inch players have analog panel with a resolution of only 480x234 pixels) included remote control and car charger.